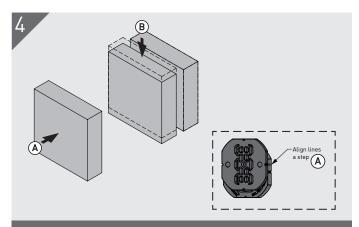

Prior to assembly, establish whether the joint is to be permanent or disassemblable.

Assemble the joint remembering the Clip 50 only needs to travel 1 pitch for full engagement. Alignment lines are deigned into the parts to help with assembly.

When assembled, the substrates will be separated by the thickness of the engaged Clip 50.