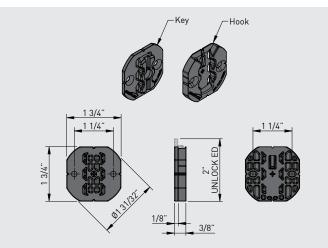

# Installation Guide Clip 50 - US

| Material      | High Strength Reinforced Nylon |
|---------------|--------------------------------|
| Colour        | Black                          |
| Fixing Method | 8G Screws (5x) or Glue         |

Hold the component in place and fasten to the substrate with 8G screws. Repeat for matching component. Ensure sufficient screw embedment in substrate.

#### Flush Mounting

Mark center lines, vertical and horizontal, on both substrates. Flush mounting requires no additional preparation. Line the notches in each component (Hook shown here) with the center lines. **Mark-Out Template** can also be used.

Prior to assembly, establish whether the joint is to be permanent or disassemblable.

Assemble the joint remembering the Clip 50 only needs to travel 1 pitch for full engagement. Alignment lines are deigned into the parts to help with assembly.

When assembled, the substrates will be separated by the thickness of the engaged Clip 50.

### Rebate Mounting

**Part Rebate** - each substrate mounting face is rebating as shown. Ensure sufficient screw embedment in substrate.

**Full Rebate** - 1 of the substrate mounting faces is rebating the full depth as shown. Ensure sufficient screw embedment in substrate.

## Set-Back Mounting

Setting back the mounting face of either the Hook (as shown) or Key by 9.5mm results in a concealed joint without the need to cut rebates.