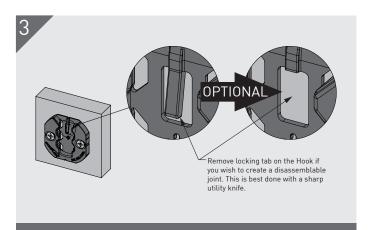

Prior to assembly, establish whether the joint is to be permanent or disassemblable.

Assemble the joint remembering the Clip 50 only needs to travel 1 pitch for full engagement. Alignment lines are deigned into the parts to help with assembly.