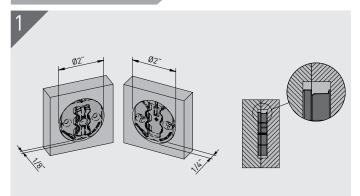

#### Flush Mounting

Mark center lines, vertical and horizontal, on both substrates. Flush mounting requires no additional preparation. Line the notches in each component (Hook shown here) with the center lines. **Mark-Out Template** can also be used.