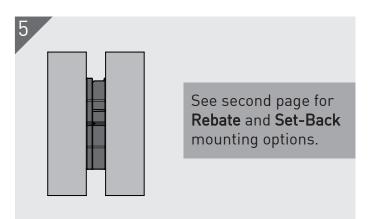

### Rebate Mounting

**Part Rebate** - each substrate mounting face is rebating as shown. Ensure sufficient screw embedment in substrate.

**Full Rebate** - 1 of the substrate mounting faces is rebating the full depth as shown. Ensure sufficient screw embedment in substrate.

## Set-Back Mounting

Setting back the mounting face of either the Hook (as shown) or Key by 9.5mm results in a concealed joint without the need to cut rebates.