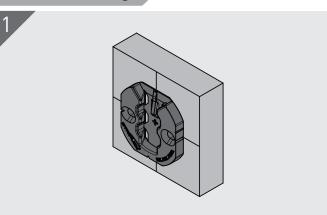

#### Flush Mounting

Mark center lines, vertical and horizontal, on both substrates. Flush mounting requires no additional preparation. Line the notches in each component (Hook shown here) with the center lines. **Mark-Out Template** can also be used.