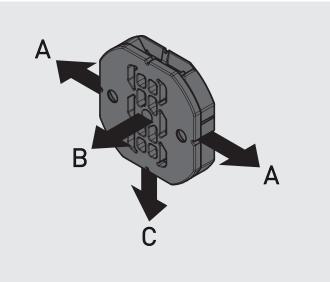

#### Load Capacity

Striplox<sup>™</sup> and Joinlox® are trademark and patent protected internationally. Installation Guide Clip 50 - US V1.0

Visit **www.mcfeelys.com/installation** or call 800-443-7937 to find out more about these installation aids.

| Direction | Indic. Load Capacity |
|-----------|----------------------|
| A         | 209 lb               |
| В         | 209 lb               |
| С         | 275 lb               |

- Tested using particle board and fixed with screws.
- Ensure sufficient screw embedment in substrate.