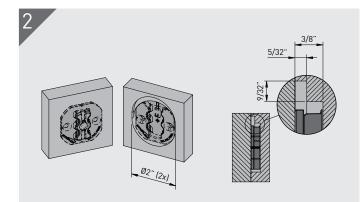

Hold the component in place and fasten to the substrate with 8G screws. Repeat for matching component. Ensure sufficient screw embedment in substrate.