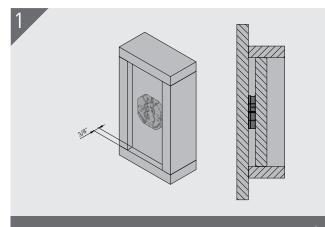

#### Flush Mounting

Mark center lines, vertical and horizontal, on both substrates. Flush mounting requires no additional preparation. Line the notches in each component (Hook shown here) with the center lines. **Mark-Out Template** can also be used.

### Rebate Mounting

**Part Rebate** - each substrate mounting face is rebating as shown. Ensure sufficient screw embedment in substrate.

**Full Rebate** - 1 of the substrate mounting faces is rebating the full depth as shown. Ensure sufficient screw embedment in substrate.

## Set-Back Mounting

Setting back the mounting face of either the Hook (as shown) or Key by 9.5mm results in a concealed joint without the need to cut rebates.